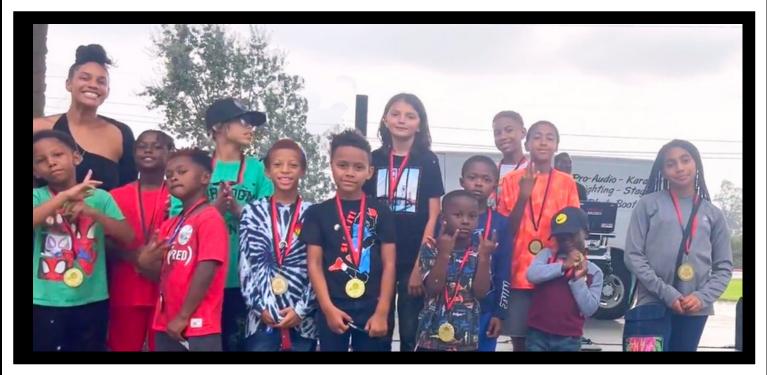

Vickie Davis, BTOB Founder

YOUNG ENTREPRENEURS' EXPO

In honor of our 5th anniversary in the City of Rialto we pledge to renovate the basketball court at Rialto City Park which is the cherished stomping grounds for our annual 3on3 basketball tournament. Garnering the attention of celebrity athletes & basketball influencers, players come from every part of SoCal for a chance to participate in this event & earn the championship. With this project we invest in the infrastructure of our city as well as that of our community.

## CLAIM YOUR SPONSORSHIP

We will host the 5th annual Black On The Block: Young Entrepreneues Expo on 10/07/2023.

Location: Rialto City Park

Time: 12-4pm